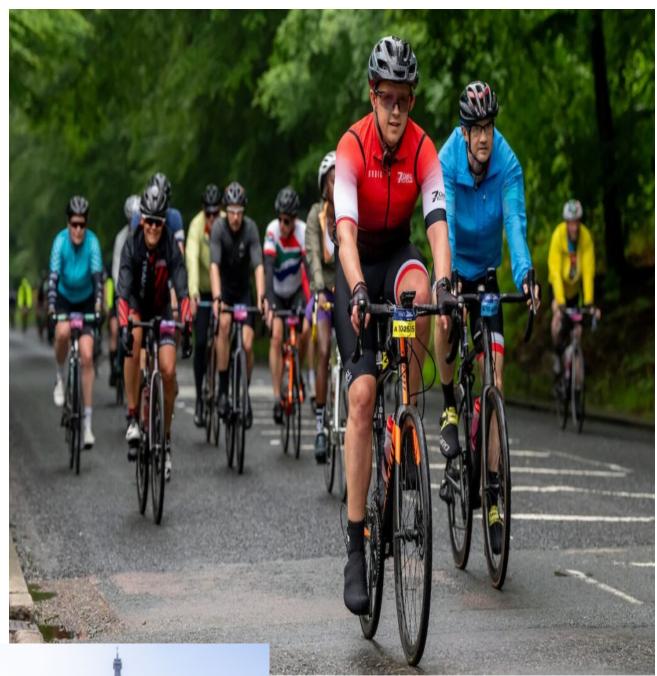

Resource

# **Cycling Events**

Do you prefer pedal power? Check out the range of bike rides we can offer – both in the UK and abroad!

**Print** 





## Event, on 24 Apr

## London to Paris



nimum pledge: £1000

Event, on 24 May

# Tour of Pembrokeshire, Wales



num pledge: £100

Event, on 03 Jun

# Land's End to John O'Groats



Registration & Pledge Options: Varied

Event, on 17 Jun

## **Great Italian Lakes**

Duration: 6 days | Registration & Pledge Options: Varied

If you would like to contact the Fundraising team before signing up to a cycle, run, walk or trek please email fundraising@nras.org.uk or call us?on 01628 823 524.

This article was downloaded from www.nras.org.uk. National Rheumatoid Arthritis Society (NRAS) is a registered charity in England and Wales (1134859) and Scotland (SC039721). A private company limited by guarantee. Registered in England and Wales (7127101).