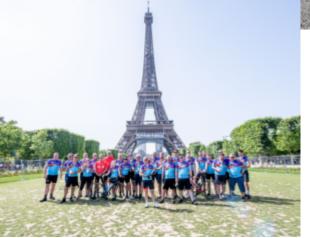

Resource

# **Cycling Events**

Do you prefer pedal power? Check out the range of bike rides we can offer – both in the UK and abroad!

**Print** 





## Event, on 24 Apr

## London to Paris



nimum pledge: £1000

Event, on 24 May

# Tour of Pembrokeshire, Wales



num pledge: £100

Event, on 03 Jun

# Land's End to John O'Groats



Registration & Pledge Options: Varied

Event, on 17 Jun

## **Great Italian Lakes**

Duration: 6 days | Registration & Pledge Options: Varied

If you would like to contact the Fundraising team before signing up to a cycle, run, walk or trek please email fundraising@nras.org.uk or call us?on 01628 823 524.

This article was downloaded from www.nras.org.uk. National Rheumatoid Arthritis Society (NRAS) is a registered charity in England and Wales (1134859) and Scotland (SC039721). A private company limited by guarantee. Registered in England and Wales (7127101).