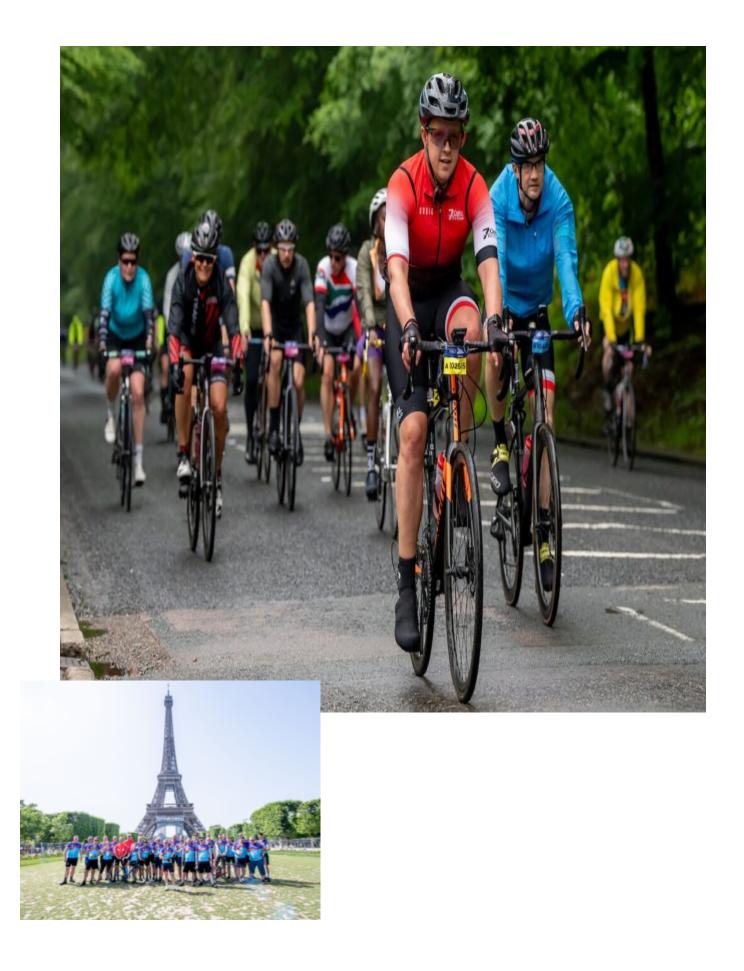

Resource

# **Cycling Events**

Do you prefer pedal power? Check out the range of bike rides we can offer – both in the UK and abroad!

Print



#### Event, on 24 Apr

# London to Paris



Event, on 24 May

# Tour of Pembrokeshire, Wales



Event, on 03 Jun

# Land's End to John O'Groats



Registration & Pledge Options: Varied

Event, on 17 Jun

## **Great Italian Lakes**

Duration: 6 days | Registration & Pledge Options: Varied

If you would like to contact the Fundraising team before signing up to a cycle, run, walk or trek please email <u>fundraising@nras.org.uk</u> or call us?on 01628 823 524.

This article was downloaded from www.nras.org.uk. National Rheumatoid Arthritis Society (NRAS) is a registered charity in England and Wales (1134859) and Scotland (SC039721). A private company limited by guarantee. Registered in England and Wales (7127101).